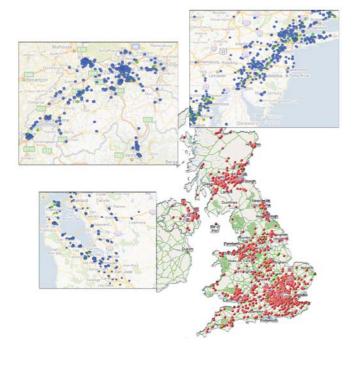

## Labhoo Maps

Labhoo Maps provides a unique geographical representation displaying the location of over 25,000 companies and organizations worldwide.