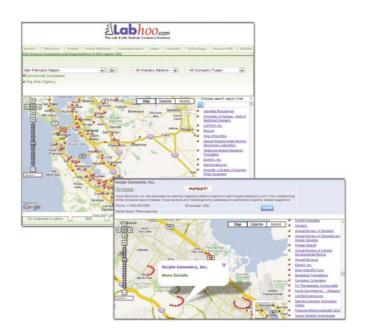

## Labhoo Maps

Labhoo Maps provides a unique geographical representation displaying the location of over 25,000 companies and organizations worldwide.